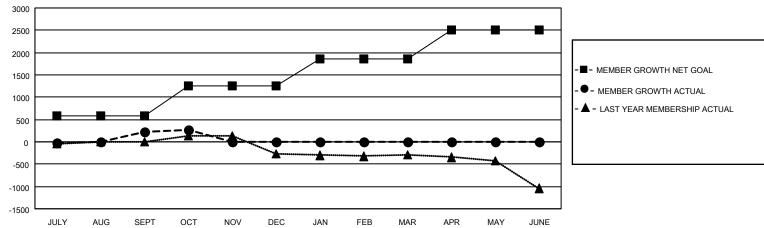

## GOALS AND ACTUAL MEMBERS CUMULATIVE

| DROPPED CLUBS: 10           |       | 333 CLUBS OF 763 ADDED 1 OR MORE<br>NEW MEMBERS | GENDER DISTRIBUTION  MALE 13,383 (60.72%) |                |       |
|-----------------------------|-------|-------------------------------------------------|-------------------------------------------|----------------|-------|
| DROPPED MEMBERS             |       |                                                 | FEMALE                                    | 8,656 (39.28%) |       |
| DECEASED                    | 93    | CLICK HERE FOR CUMULATIVE                       | TOTAL FAMILY UNIT MEMBERS                 |                | 3,446 |
| CLUB CANCELLED 26 OTHER 958 |       | MEMBERSHIP DATA                                 | FAMILY MEMBERS PAYING HALF DUES           |                | 1,762 |
|                             |       |                                                 |                                           |                |       |
| TOTAL                       | 1,077 |                                                 |                                           |                |       |

## GMT MONTHLY MEMBERSHIP PROGRESS REPORT

Multiple District 2

Results as of: 10/31/2023

GMT CA 1

**LOCATION: TEXAS** 

| OWIT. OF EIT  |               |             |               |                       |                       |                         | OWIT OA I                                          |  |
|---------------|---------------|-------------|---------------|-----------------------|-----------------------|-------------------------|----------------------------------------------------|--|
| Clubs         |               |             |               | Members               |                       |                         |                                                    |  |
|               | RESULTS FOR   | R 2023-2024 |               | RESULTS FOR 2023-2024 |                       |                         |                                                    |  |
| QUARTER       | NEW CLUB GOAL | NEW CLUBS   | DROPPED CLUBS | QUARTER MEMB          | ER GROWTH NET<br>GOAL | MEMBER GROWTH<br>ACTUAL | DROPPED<br>MEMBERS ACTUAL<br>(including transfers) |  |
| JULY/AUG/SEPT | 7             | 9           | 8             | JULY/AUG/SEPT         | 591                   | 1,149                   | 818                                                |  |
| OCT/NOV/DEC   | 5             | 2           | 2             | OCT/NOV/DEC           | 666                   | 327                     | 256                                                |  |
| JAN/FEB/MAR   | 12            | 0           | 0             | JAN/FEB/MAR           | 607                   | 0                       | 0                                                  |  |
| APR/MAY/JUNE  | 6             | 0           | 0             | <br>  APR/MAY/JUNE    | 652                   | 0                       | 0                                                  |  |