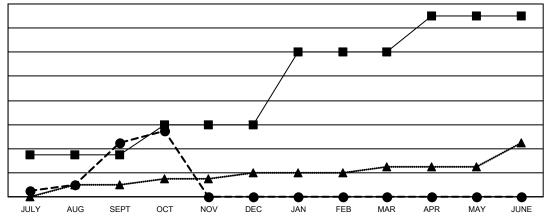

## GOALS AND ACTUAL NEW CLUBS CUMULATIVE

■- CURRENT YEAR GOALS FOR NEW CLUBS

CURRENT YEAR ACTUAL NEW CLUBS

▲ - LAST YEAR ACTUAL NEW CLUBS